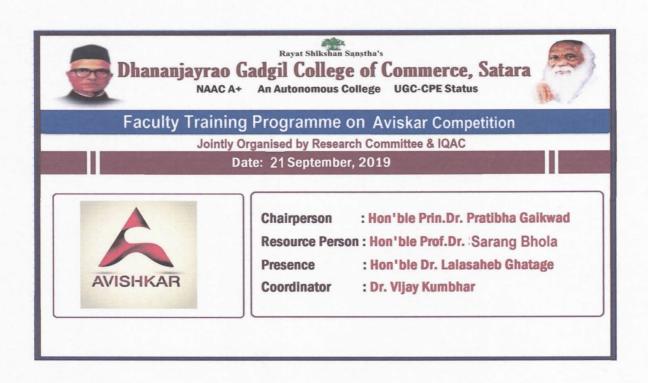

lecture on Scheme of Trans-Disciplinary Research for India's Developmnt Economy. Ms. B.R Wagdole proposed the vote of thanks the programme was over. For guest lecture faculty were present. All the faculty member Cooperated to make the Programme successful and fruitful.

Department of Business Economics & Bank Management



### Visit of Modern College Pune Team to the College for NAAC and Autonomous College



नॅक संदर्भात मार्गदर्शन घेण्यासाठी मॉडर्न कॉलेज पुणे यांची टिम व या महाविद्यालयातील प्राचार्या व सेवक - 610912019



### Guest Lecture Organized on Intellectual Property Right Organized by IQAC Under RUSA



दि.२०/९/२०१९ रोजी वाणिज्य व व्यवस्थापन विभाग व IQAC (Under RUSA) यांच्या संयुक्त विद्यमाने 'Intellectual Property Rights या विषयावर मार्गदर्शन करताना मा. डॉ. स्वप्नील वेंगाली





Guidance on Faculty Training Programme on Avishkar Competition by Sarang Bhola







### Dhananjayrao Gadgil College of Commerce, Satara (An Autonomous College) Affiliated to Shivaji University, Kolhapur

### **Department of Bank Management Organizes Special Guest Lecture**

### Guidance on Aviskar Competition Date: 21-09-2019 9:30 to 11.30

| Sr. No | Teachers Name            | Designation            | Sign         |
|--------|--------------------------|------------------------|--------------|
| 1      | Prin. Sou. Gaikwad P.S.  | Principal              |              |
| 2      | Prof. Shirke M.S.        | Associate Prof.        |              |
| 3      | Prof. Sutar P.J.         | Associate Prof.        | 1 wins       |
| 4      | Dr. Ghatage L.N.         | Associate Prof.        |