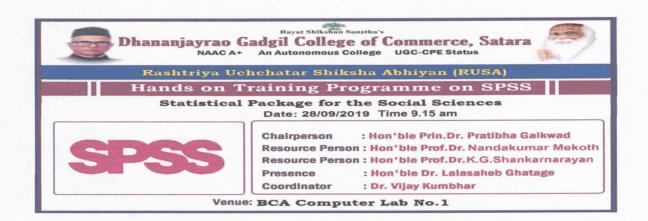

Shri. Date N. M.    | Junior Clerk          |           |
| 7      | Shri. Shaikh L.S.   | M.C.V.C. Clerk        | Cumul     |
| - 8    | Shri Godave A. D.   | Junior Clerk          | (Sine)    |
| 9      | Shri. Lipare R.B.   | Library Attendent     |           |
| 10     | Shri. Pisal N.D.    | Library Attendent     |           |
| 11     | Shri. Kamble B. A.  | Library Attendent     | , \$      |
| . 12   | Shri. Avghade T.R.  | Peon                  |           |
| 13     | Shri. Barkade L.R.  | M.C.V.C. Peon         | LB        |
| 14     | Shri. Birajdar R.D  | Peon                  |           |
| 15     | Smt. Jadhav V.S.    | Peon                  |           |
| 16     | Shri Tatale D.L.    | Peon                  |           |



Dhananjawron Gadgil College of Commerce, Satara



### Principal Dr. Pratibha Gaikwad Madam Introduced the Programme



Resource Person Prof. Dr. Nandakumar Mekhot Guided the Participants











### DHANANJAYRAO GADGIL COLLEGE OF COMMERCE, SATARA

An Autonomous College •

NAAC Reaccredited with 'A+' Grade (CGPA 3.61) ISO-9001-2008 Re-certified U.G.C.: CPE Status · Founder: Padmabhushan Dr. Karmaveer Bhaurao Patil, D. Litt.

. Principal: Dr. Mrs. Gaikwad P. S., MA, Ph.D., SET

el 678/2019-20

Date: 31/08/2019

To. Hon'ble, Prof. Dr. Nanadkumar Mekoth, Dean Faculty of Commerce and Management, Goa University, Goa

Sub: Invitation as Resource Person for Workshop on Research Methodology

Respected Sir,

Greetings from Dhananjayrao Gadgil College of Commerce, Satara .....

It gives me immense pleasure to inform you that Dhananjayrao Gadgil